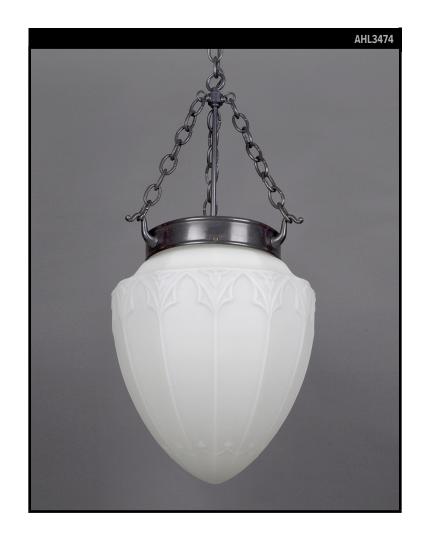

# WHITE GLASS PENDANT WITH GOTHIC DETAILS

#### **Circa 1910**

An antique mold-blown white glass pendant with Gothic details suspended from three chains on hooks connected to a thick band supporting the glass. The solid brass fittings in a darkened waxrubbed finish.

### **DIMENSIONS**

Current height: 41-3/4" Minimum height: 33-1/2" Overall: 14" diameter