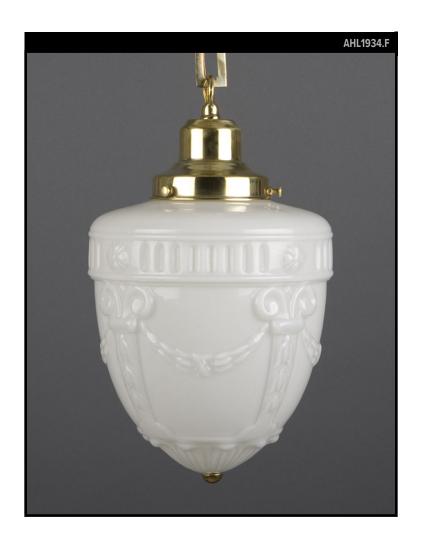

#### Circa 1920

A neoclassical patterned, mold-blown, white cased glass pendant fixture on brass fittings. The metalwork was made in the Remains Lighting Co. workshop. Due to the antique nature of this fixture, there may be some nicks or imperfections in the glass.