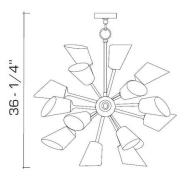

#### DIMENSIONS

Minimum height (with one link of chain): 36-1/4" Overall: 33-3/4" diameter Height to loop: 33-3/4"

**APPLICATION** UL listed for use in dry environments