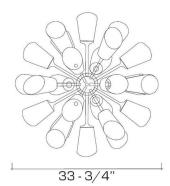

#### DIMENSIONS

Minimum height (with one link of chain): 36-1/4" Overall: 33-3/4" diameter Height to loop: 33-3/4"

**APPLICATION** UL listed for use in dry environments