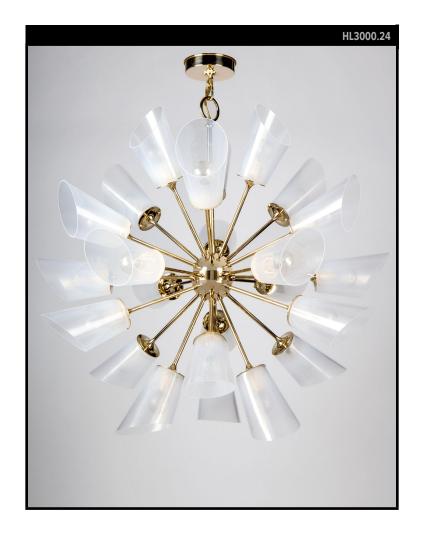

### **REMAINS LIGHTING CO. COLLECTION**

The Vesta 24 chandelier by Remains Lighting is a modern sputnik style ceiling fixture with 24 long slender precisely cut arms emanating from a central orb. The flared ends hold angular hand-blown translucent glass shades, each with unique variations in the density of color used, resulting in a milky, almost pearlescent translucence. The handmade blown glass shades are each cut at an angle, creating a natural variation in tension with the clean rhythmic shapes of the hand finished solid brass frame.