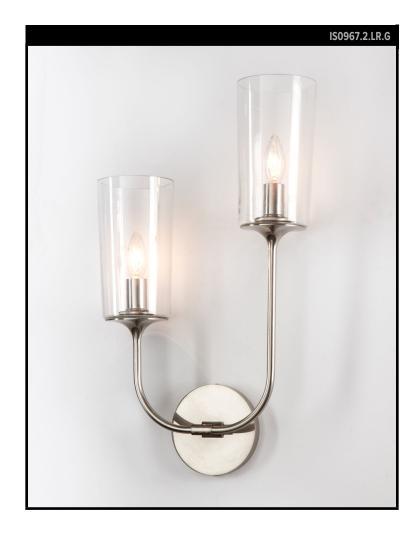

## **REMAINS LIGHTING CO. COLLECTION**

A double arm solid brass sconce with circular backplate, from which slim arms flare into the bells of the candle cups, finished with delicately tapered clear glass shades. Inspired by classic French Moderne designs, the Veronique family embraces pure, sleek, simple forms. Often used as a left and right facing pair.

#### **AVAILABLE FINISHES**

\$1515 Polished Brass

- \$1810 Burnished Brass, Burnished Nickel, Dark Waxed Bronze, Polished Nickel
- \$2070 Antique Brass, Dark Pewter, German Silver, Light Pewter, Oil Rubbed Bronze, Satin Nickel