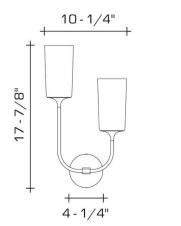

#### DIMENSIONS

Overall: 17-7/8" h. x 10-1/4" w. x 3-5/8" d. Backplate: 4-1/4" diameter Glass: 6-1/2" h. x 3-1/2" diameter

APPLICATION

UL listed for use in dry environments

3-5/8"