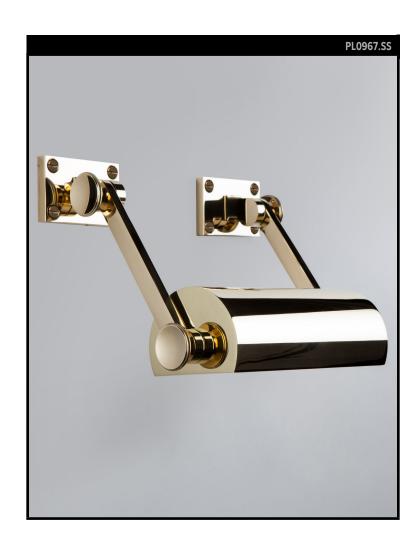

# VERONIQUE SMALL SPLIT MOUNT PICTURE LIGHT

#### REMAINS LIGHTING CO. COLLECTION

A picture light having rectangular arms holding a cylinder shade inspired by classic French Moderne designs and designed by Steven Sclaroff. The adjustable arms and pivoting shade create 170° of swing and 90° of rotation in order to precisely angle the direction of the light. Ideal for bookcase applications, the backplate is split into two discrete rectangular mounts. Inquire for larger backplates for UL listing.

#### **DIMENSIONS**

Overall (extended): 3" h. x 12" w. x 9" d. Backplate: 2" h. x 3" w.