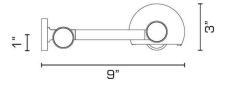

#### **DIMENSIONS**

Overall (extended): 3" h. x 12" w. x 9" d. Backplate: 2" h. x 3" w.