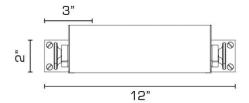

#### **DIMENSIONS**

Overall (extended): 3" h. x 12" w. x 9" d. Backplate: 2" h. x 3" w.