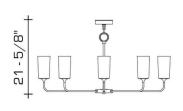

#### **DIMENSIONS**

Minimum height: 21-5/8"

Overall: 38-7/8" w. x 26-3/8" d.

Height to loop: 17-7/8"

Canopy: 1-1/4" h. x 5" diameter Glass: 6-1/2" h. x 3-1/2" diameter