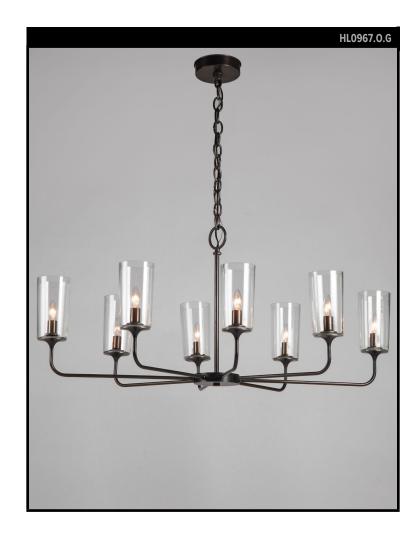

#### **ARCHIVE COLLECTION**

From the Remains Archive. From the Remains Archive. A French Moderne style eight-light chandelier with sleek flared arms finished with delicately tapered clear glass shade radiating from a lozenge cluster. The delicate body is suspended from a slender rod and a length of chain, depending on overall height. Designed by Steven Sclaroff. Our Archive Collection consists of the best examples of previous custom projects & historic fixtures from our collection. They are made available as inspiration for recreation or inclusion in custom projects. Our Archive Collection consists of the best examples of previous custom projects & historic fixtures from our collection. They are made available as inspiration for recreation or inclusion in custom projects.

### **LAMPING**

8 Candelabra sockets, maximum 60 watts per socket