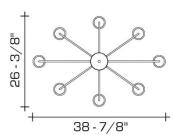

#### **DIMENSIONS**

Minimum height: 21-5/8"

Overall: 38-7/8" w. x 26-3/8" d.

Height to loop: 17-7/8"

Canopy: 1-1/4" h. x 5" diameter Glass: 6-1/2" h. x 3-1/2" diameter