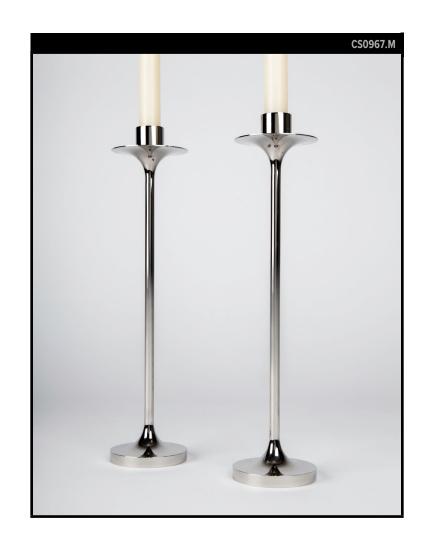

## **VERONIQUE MEDIUM CANDLESTICK**

### **REMAINS LIGHTING CO. COLLECTION**

The solid brass Veronique candlestick is based in a French Moderne style and combines a crisply edged shallow cylindrical base with gently curving stem and waxpan.

#### **DIMENSIONS**

Overall: 12-7/8" h. x 3" diameter Maximum Candle Diameter: 7/8"

#### **AVAILABLE FINISHES**

\$820 Polished Brass

\$935 Burnished Brass, Polished Nickel

\$1055 Antique Brass, Oil Rubbed Bronze

\$1170 Unlacquered Silverplate