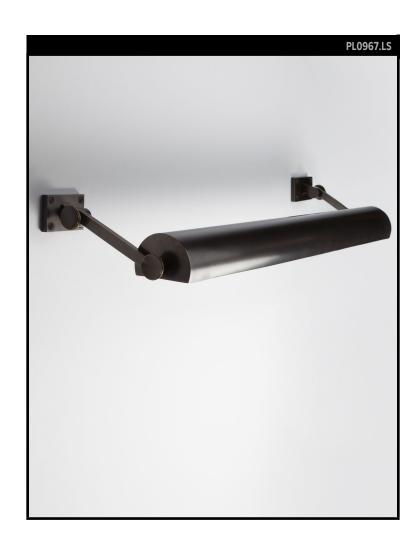

# VERONIQUE LARGE SPLIT MOUNT PICTURE LIGHT

#### REMAINS LIGHTING CO. COLLECTION

A picture light having rectangular arms holding a cylinder shade inspired by classic French Moderne designs and designed by Steven Sclaroff. The adjustable arms and pivoting shade create 170° of swing and 90° of rotation in order to precisely angle the direction of the light. Ideal for bookcase applications, the backplate is split into two discrete rectangular mounts. Inquire for larger backplates for UL listing.