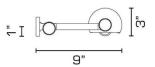

#### **DIMENSIONS**

Overall (extended): 3" h. x 30" w. x 9" d. Backplate: 2" h. x 3" w.