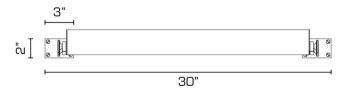

#### **DIMENSIONS**

Overall (extended): 3" h. x 30" w. x 9" d. Backplate: 2" h. x 3" w.