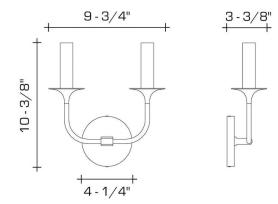

### DIMENSIONS

Overall: 10-3/8" h. x 9-3/4" w. x 3-3/8" d. Backplate: 4-1/4" diameter

APPLICATION UL listed for use in dry environments