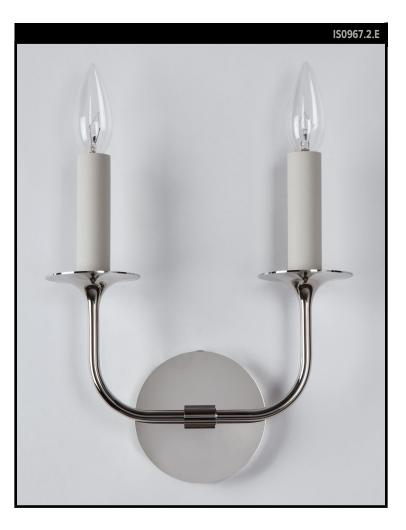

# VERONIQUE EVEN SCONCE

## **REMAINS LIGHTING CO. COLLECTION**

A double light solid brass sconce with crisp circular backplate and two even height slim arms which flare into the bell of the candle cups. Inspired by classic French Moderne designs, the Veronique family embraces pure, sleek, simple forms.