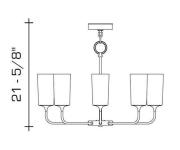

#### DIMENSIONS

Minimum height: 21-5/8" Overall: 26-3/8" diameter Height to loop: 17-7/8" Canopy: 1-1/4" h. x 5-1/8" diameter Glass: 6-1/2" h. x 3-1/2" diameter

APPLICATION UL listed for use in dry environments