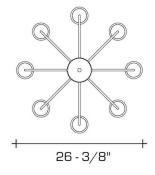

#### DIMENSIONS

Minimum height: 21-5/8" Overall: 26-3/8" diameter Height to loop: 17-7/8" Canopy: 1-1/4" h. x 5-1/8" diameter Glass: 6-1/2" h. x 3-1/2" diameter

APPLICATION UL listed for use in dry environments