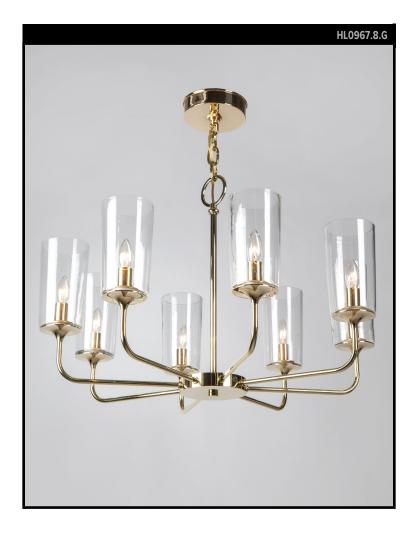

### **REMAINS LIGHTING CO. COLLECTION**

A French Moderne style eight arm chandelier with sleek flared arms finished with delicately tapered clear glass shades radiating from a lozenge cluster. The delicate body is suspended from a slender rod and a length of chain, depending on overall height. Designed by Steven Sclaroff.