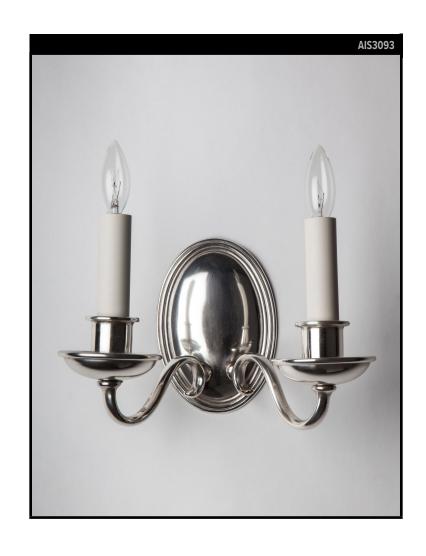

## TWO ARM SILVERPLATE SCONCE BY STERLING BRONZE CO.

#### **Circa 1920**

A single two arm vintage sconce in its original silverplate finish with shallow oval backplates and delicate oval arms. Signed by the New York maker Sterling Bronze.

## **DIMENSIONS**

Overall: 7" h. x 10-1/2" w. x 5" d. Backplate: 6-1/2" h. x 4-1/4" w.