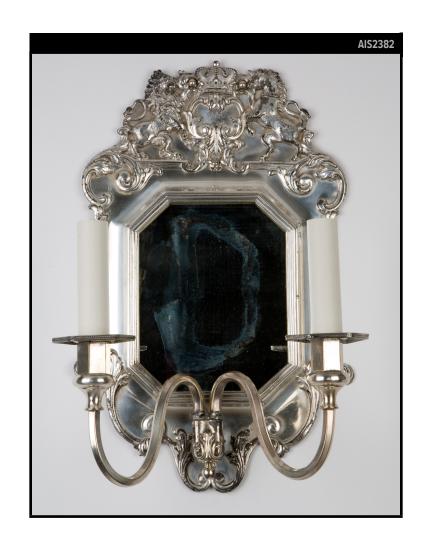

# TWO ARM SHEFFIELD MIRRORBACK SCONCES IN SILVERPLATE

### **VINTAGE COLLECTION**

#### **Circa 1890**

A pair of two arm silverplate Sheffield sconces; copies of a 1790s original George III model having rampant lions and royal coat of arms surmounting aged octagonal mirrors. From a Baltimore, Maryland estate.

### **DIMENSIONS**

Overall: 16" h. x 10-1/2" w. x 6-1/2" d.

Backplate: 16" h. x 10" w.