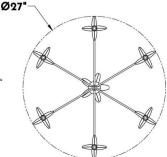

### DIMENSIONS

Minimum height (with one link of chain): 22-1/4" Minimum height (with hook): 26" Overall: 27" diameter Height to loop: 19" Canopy: 1" h. x 5" diameter