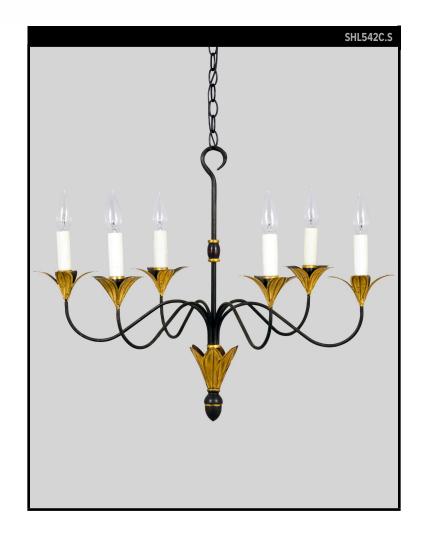

# TULIP LEAF CHANDELIER SMALL

# SCOFIELD LIGHTING COLLECTION

A six arm chandelier having a slender stem topped with a hook, the bottom terminating in gilded tulip leaves and an acorn finial. The cups and bobeches also decorated with tulip leaves. Inspired by an early 19th century French chandelier. Designed and manufactured by Scofield Lighting.