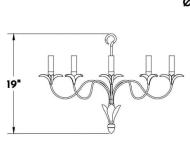

### DIMENSIONS

Minimum height (with one link of chain): 22-1/4" Minimum height (with hook): 26" Overall: 27" diameter Height to loop: 19" Canopy: 1" h. x 5" diameter