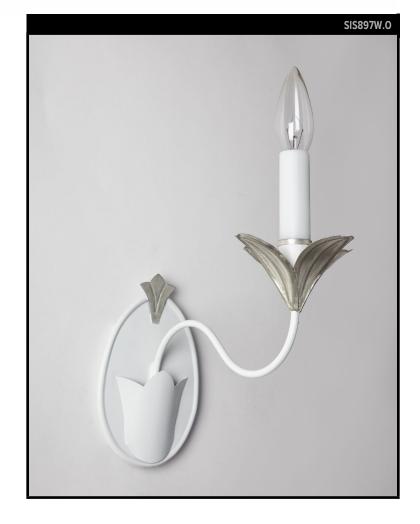

## **TULIP BOBECHE SCONCE**

## SCOFIELD LIGHTING COLLECTION

A single arm wall sconce with egg shaped backplate and tulip detail on bobeche, armback and finial. New England, 18th century. Designed and manufactured by Scofield Lighting.

# **AVAILABLE FINISHES**

\$1095 Aged Tin

\$1335 White Tole