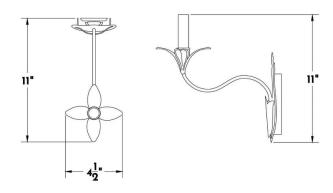

ULIP BOBECHE SCONCE**

## SCOFIELD LIGHTING COLLECTION

A single arm wall sconce with egg shaped backplate and tulip detail on bobeche, armback and finial. New England, 18th century. Designed and manufactured by Scofield Lighting.

#### **DIMENSIONS**

Overall: 11" h. x 4-1/2" w. x 11" d.

## **APPLICATION**

UL listed for use in dry or damp environments.

#### **LAMPING**

Single Candelabra socket, maximum 60 watts

#### **JUNCTION BOX**

2" x 3" Vertical junction box

## **OPTIONS**

Download our Finish Guide to view standard product options.

LED bulb (maximum 6 watts) recommended with optional wax sleeves.

Also available in White Tole without gold leaf upon request.

Contact us to learn more about customization options.



# **AVAILABLE FINISHES**

\$1095 Aged Tin

\$1335 White Tole