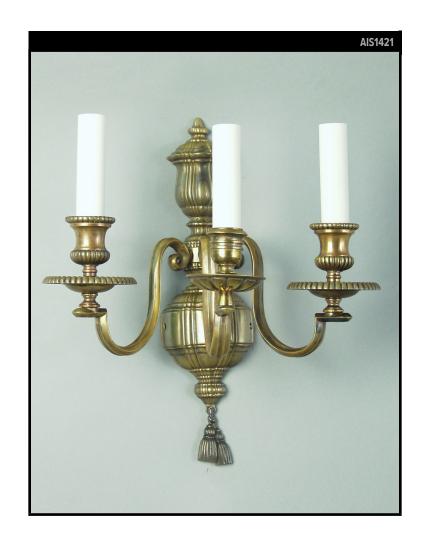

#### **Circa 1910**

A pair of dark bronze three arm sconces. The linenfold detailed backplates are finished with double tassel finials. The outer two S-curving arms on each sconce hold gadrooned edge bobeches and cups, while the central arms have fluted bobeches & turned cups. Signed by the New York maker Sterling Bronze Co.