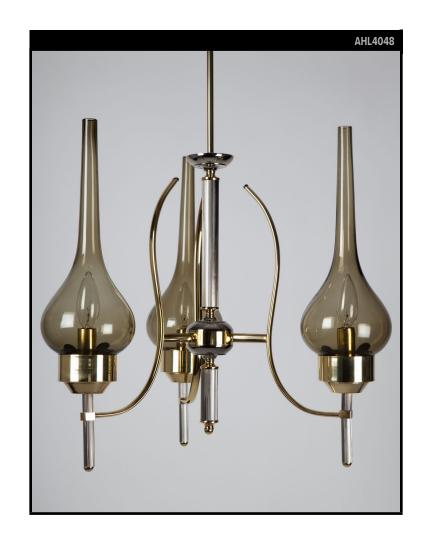

# THREE ARM ITALIAN CHANDELIER WITH SMOKED GLASS SHADES

#### Circa 1960

A vintage three arm Italian chandelier with elongated bulb form smoked glass shade, the metal frame in its original polished brass and nickel finish. Due to the antique nature of this fixture, there may be some nicks or imperfections in the glass.