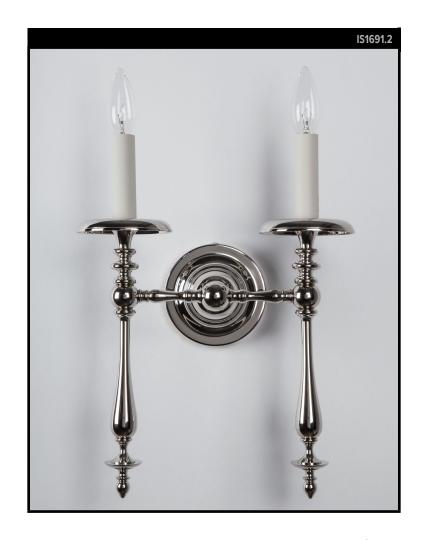

## THELONIOUS TWIN SCONCE

## **ARCHIVE COLLECTION**

From the Remains Archive. From the Remains Archive. From the Remains Archive. A round-backed baluster form solid brass two-light sconce with gracefully long and slender teardrop finials beneath broad, plain bobeches. Our Archive Collection consists of the best examples of previous custom projects & historic fixtures from our collection. They are made available as inspiration for recreation or inclusion in custom projects. Our Archive Collection consists of the best examples of previous custom projects & historic fixtures from our collection. They are made available as inspiration for recreation or inclusion in custom projects. Our Archive Collection consists of the best examples of previous custom projects & historic fixtures from our collection. They are made available as inspiration for recreation or inclusion in custom projects.