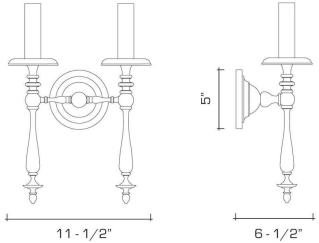

#### **DIMENSIONS**

Overall: 16-1/2" h. x 11-1/2" w. x 6-1/2" d.

Backplate: 5" diameter