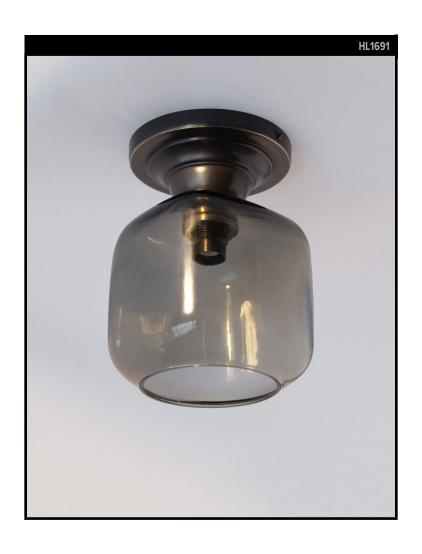

# THELONIOUS FLUSH MOUNT WITH ICE CUBE GLASS

# **REMAINS LIGHTING CO. COLLECTION**

A flush-mounted ceiling fixture with a step, cove, and bullnose profile in solid brass, holds an Ice Cube shade of hand blown Italian glass in Sfumato, a clear to opal gradient, or Dusk, a translucent cool gray.