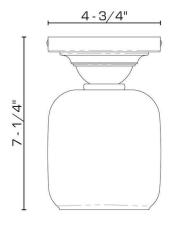

## **DIMENSIONS**

Overall: 7-1/4" h.  $\times$  5" w.  $\times$  4-3/4" d. Glass: 5" h.  $\times$  5" w.  $\times$  4-3/4" d.