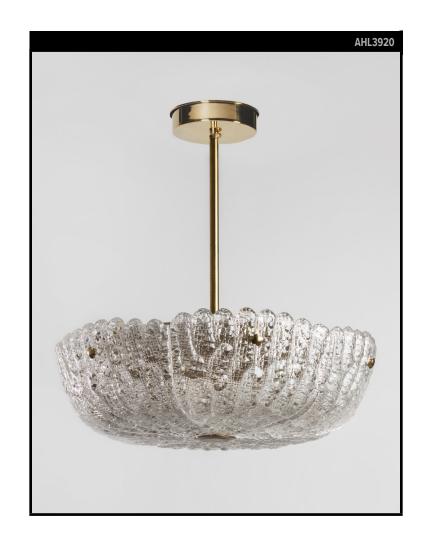

# TEXTURED GLASS ORREFORS CHANDELIER

#### **Circa 1950**

A textured glass chandelier designed by Carl Fagerlund for the Swedish maker Orrefors. In its original aged brass finish; the thick clear blown and cold-worked glass having a stippled and gullied surface with a saw-toothed edge. Due to the antique nature of this fixture, there may be some nicks or imperfections in the glass.

#### **DIMENSIONS**

Current height: 23" Minimum height: 12" Overall: 18-3/4" diameter