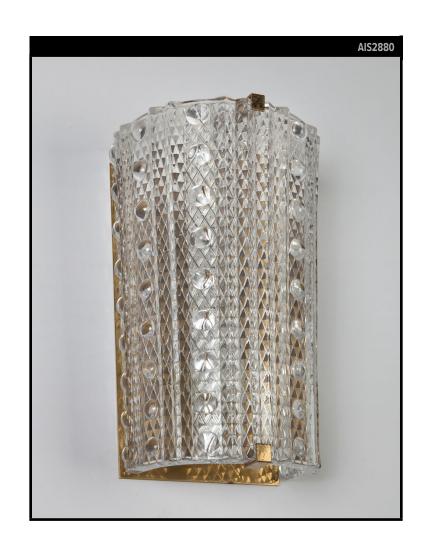

# TEXTURED CLEAR GLASS SCONCES BY ORREFORS

#### **VINTAGE COLLECTION**

#### Circa 1950

A pair of textured clear glass sconces by Carl Fagerlund for the Swedish glassmaker Orrefors. In their original aged brass finish. Due to the antique nature of this fixture, there may be some nicks or imperfections in the glass as well as variations from piece to piece.

#### **DIMENSIONS**

Overall: 10" h. x 6-1/4" w. x 4-3/4" d. Backplate: 9-1/2" h. x 5-1/4" w. Glass: 9-3/4" h. x 6-1/4" w. x 4-3/4" d.