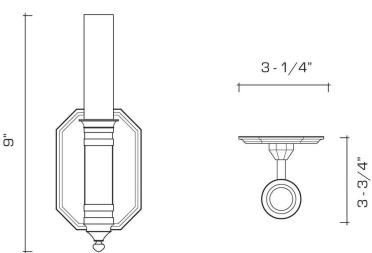

# **DIMENSIONS**

Overall: 9" h. x 3-1/4" w. x 3-3/4" d. Backplate: 4-5/8" h. x 3-1/4" w.