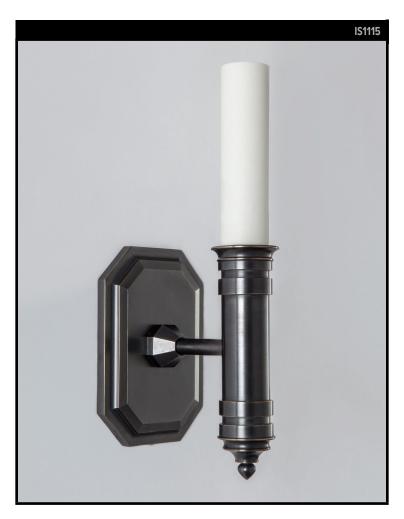

# **TESS SCONCE**

## **REMAINS LIGHTING CO. COLLECTION**

A turned and cut brass single-arm torchiere sconce with a banded column and chamfered rectangular backplate.