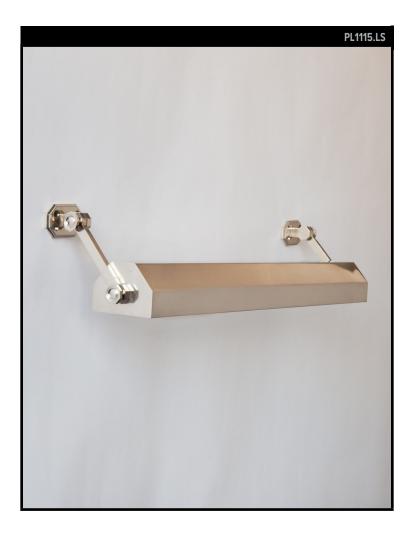

## TESS LARGE SPLIT MOUNT PICTURE LIGHT

### **REMAINS LIGHTING CO. COLLECTION**

A sophisticated and versatile solid brass bookcase and picture light with chamfered backplate and strong faceted shade, pleasing, extraordinary quality details and movement. Ideal for bookcase applications, the backplate is split into two discreet mounts. Inquire for larger backplates for UL.

#### DIMENSIONS

Overall (extended): 3" h. x 30" w. x 8-3/4" d. Backplate: 2" h. x 3" w. Shade: 3" h.