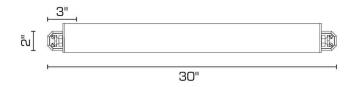

#### DIMENSIONS

Overall (extended): 3" h. x 30" w. x 8-3/4" d. Backplate: 2" h. x 3" w. Shade: 3" h.