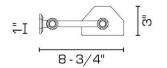

#### DIMENSIONS

Overall (extended): 3" h. x 30" w. x 8-3/4" d. Backplate: 2" h. x 3" w. Shade: 3" h.