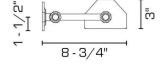

#### **DIMENSIONS**

Overall (extended): 3" h. x 30" w. x 8-3/4" d. Shade: 3" h.