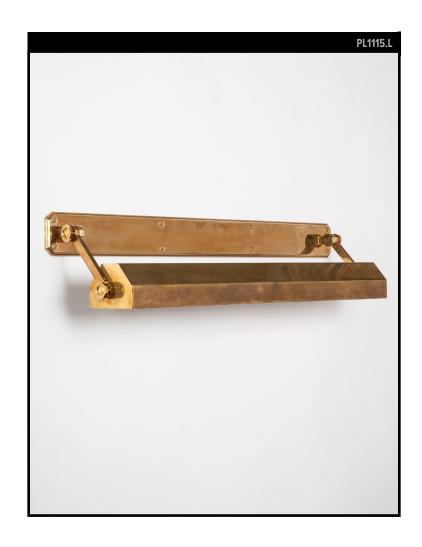

## **TESS LARGE PICTURE LIGHT**

### **REMAINS LIGHTING CO. COLLECTION**

A sophisticated and versatile solid brass bookcase and picture light with chamfered backplate and strong faceted shade, pleasing, extraordinary quality details and movement.

#### **DIMENSIONS**

Overall (extended): 3" h. x 30" w. x 8-3/4" d. Shade: 3" h.