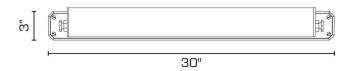

#### **DIMENSIONS**

Overall (extended): 3" h. x 30" w. x 8-3/4" d. Shade: 3" h.