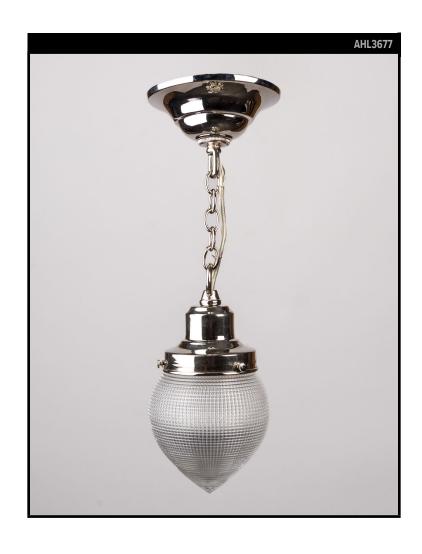

# TEARDROP HOLOPHANE GLASS PENDANT

#### **Circa 1950**

A teardrop holophane pendant on polished nickel fittings made in the Remains Lighting Co. workshop. Due to the antique nature of this fixture, there are some nicks or imperfections in the glass.

# **DIMENSIONS**

Current height: 51" Minimum height: 11-3/4" Overall: 4-3/8" diameter