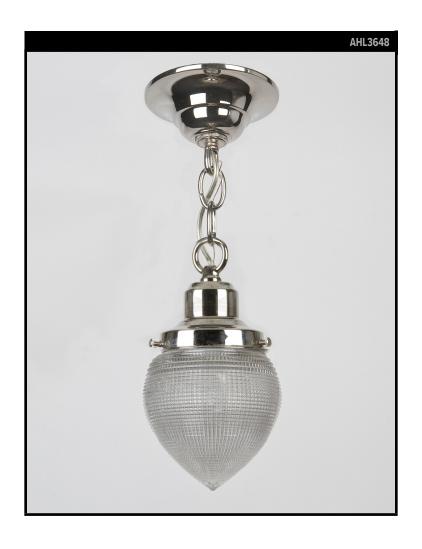

# TEARDROP HOLOPHANE GLASS PENDANT

#### **Circa 1920**

A petite vintage teardrop holophane glass pendant on mellowed nickel fittings made in the Remains Lighting Co. workshop. Due to the antique nature of this fixture, there are some nicks or imperfections in the glass.