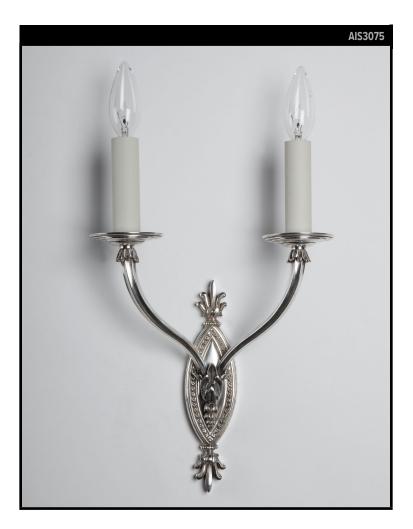

## TALL SILVERPLATE SCONCES BY E. F. CALDWELL CO.

### VINTAGE COLLECTION

#### Circa 1910

A pair of tall and slender two arm sconces, having foliate details and fluted arms, in their original silverplate finish. Attributed to the New York maker E. F. Caldwell Co.

#### DIMENSIONS

Overall: 15" h. x 9-3/4" w. x 4-1/2" d. Backplate: 8-3/4" h. x 2-1/4" w.