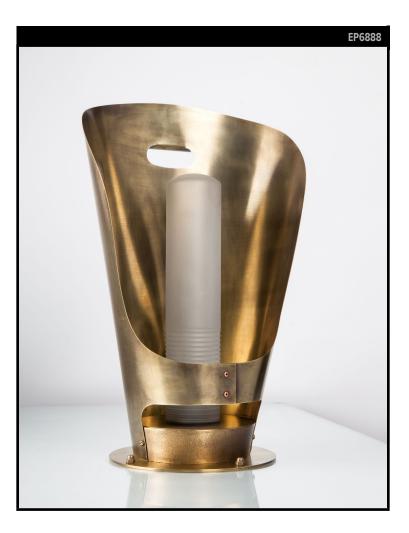

## **REMAINS LIGHTING CO. COLLECTION**

The Sutro Pier Lantern designed by Hart Howerton is made of solid cast brass and hand-formed brass sheet connected with copper rivets, and a blown frosted glass lens. A new form of exterior lantern: for a stone wall, flanking a stairway, on a gate pier. It's versatile in style, positioning, and use.

#### DIMENSIONS

Overall: 20-1/8" h. x 12-1/2" w. x 9" d. Base: 1/8" h. x 9" diameter Glass: 3" diameter

**APPLICATION** UL listed for use in dry, damp, or wet environments.

### LAMPING

Single Edison socket, maximum 40 watts T9 Edison tube bulb recommended

**OPTIONS** 

Contact us to learn more about customization options.