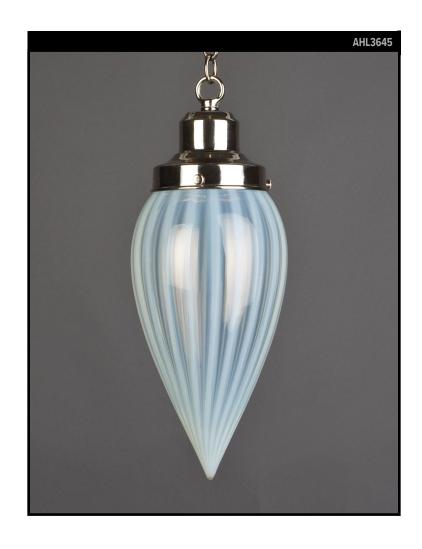

# STRIPED TEARDROP OPALINE GLASS PENDANT

### **Circa 1900**

A striped teardrop shaped opaline glass pendant on polished nickel fittings made in the Remains Lighting Co. workshop. Due to the antique nature of this fixture, there may be some nicks or imperfections in the glass.

# **DIMENSIONS**

Current height: 49-3/4" Minimum height: 14-3/4" Overall: 4-1/2" diameter Height to loop: 11-3/4"

Glass: 8-1/2" h. x 4-1/2" diameter