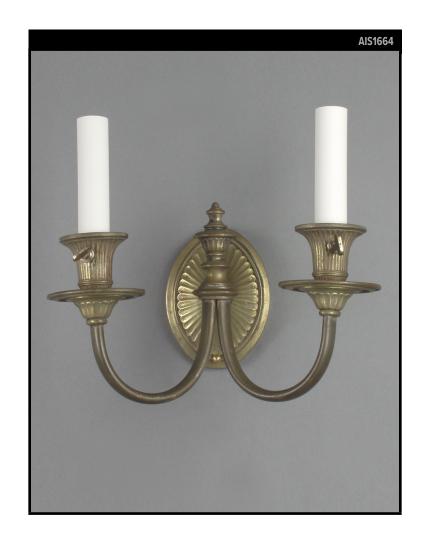

#### Circa 1920

A pair of two arm sconces in their original agedarkened bronze patina. The backplates, finials, bobeches and cups all share the same delicate fluted details. Signed by the New York maker Sterling Bronze Co.

### **DIMENSIONS**

Overall: 9-1/2" h. x 11" w. x 7" d. Backplate: 5-1/4" h. x 4" w.