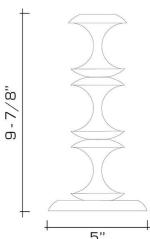

# **REMAINS LIGHTING COMPANY**

## STAYMAN CANDLESTICK MEDIUM

### **REMAINS LIGHTING CO. COLLECTION**

A solid brass candlestick comprised of perfectly rounded, crisp edged stacking elements. The profile of the Stayman is a play on the question of what is figure and what is ground, like classic vase-or-face silhouettes. Use them in pairs or groups as a centerpiece.

#### **DIMENSIONS**

Overall: 9-7/8" h. x 5" diameter

#### **OPTIONS**

Contact us to learn more about customization options.



#### **AVAILABLE FINISHES**

\$1135 Polished Brass

\$1260 Burnished Brass

\$1375 Oil Rubbed Bronze

\$1505 Unlacquered Silverplate