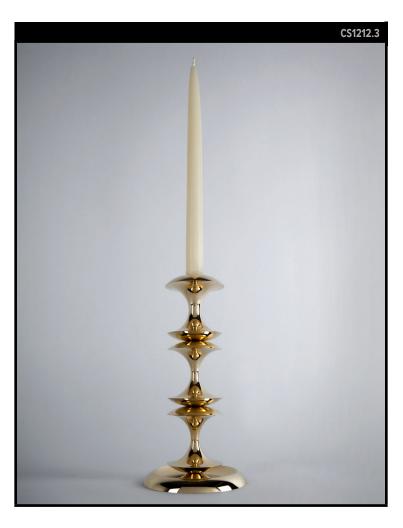

## STAYMAN CANDLESTICK MEDIUM

### **REMAINS LIGHTING CO. COLLECTION**

A solid brass candlestick comprised of perfectly rounded, crisp edged stacking elements. The profile of the Stayman is a play on the question of what is figure and what is ground, like classic vase-or-face silhouettes. Use them in pairs or groups as a centerpiece.

#### **DIMENSIONS**

Overall: 9-7/8" h. x 5" diameter