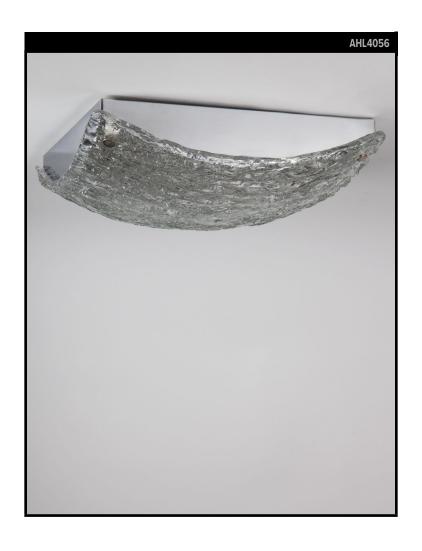

# SQUARE KAISER LEUCHTEN GLASS FLUSH MOUNT

#### **Circa 1960**

A square molded and curved textured glass flush mount on a coped box frame in its original white lacquer and aged chrome finish. By the German maker Kaiser Leuchten. Due to the antique nature of this fixture, there may be some nicks or imperfections in the glass as well as variations from piece to piece.

### **DIMENSIONS**

Overall: 6-1/2" h. x 17-1/2" w. x 17-1/2" d. Glass: 6" h. x 17-1/2" w. x 17-1/2" d.