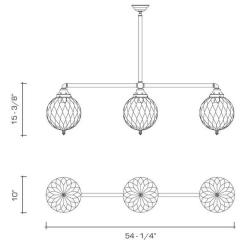

#### DIMENSIONS

Minimum height: 21-5/8" Overall: 54-1/4" w. x 10" d. Glass: 10" diameter