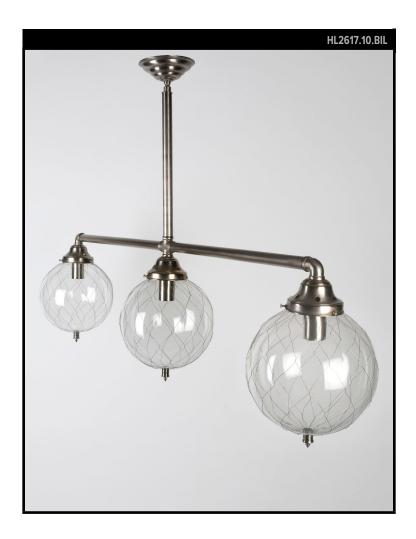

# SORENSON 10 BILLIARD

# **ARCHIVE COLLECTION**

From the Remains Archive. From the Remains Archive. Three thick clear glass globes are wrapped in handwoven wire fabric and suspended from solid brass stem to form this versatile billiard fixture. Sorenson references historical netted glass factory lighting and each mouth-blown globe has slight, unique variations due to the hand-made nature of the glass and netting. Our Archive Collection consists of the best examples of previous custom projects & historic fixtures from our collection. They are made available as inspiration for recreation or inclusion in custom projects. Our Archive Collection consists of the best examples of previous custom projects & historic fixtures from our collection. They are made available as inspiration for recreation or inclusion in custom projects.

#### DIMENSIONS

Minimum height: 21-5/8" Overall: 54-1/4" w. x 10" d. Glass: 10" diameter

# LAMPING

3 Edison sockets, maximum 100 watts per socket Also available with 3 GU24 sockets