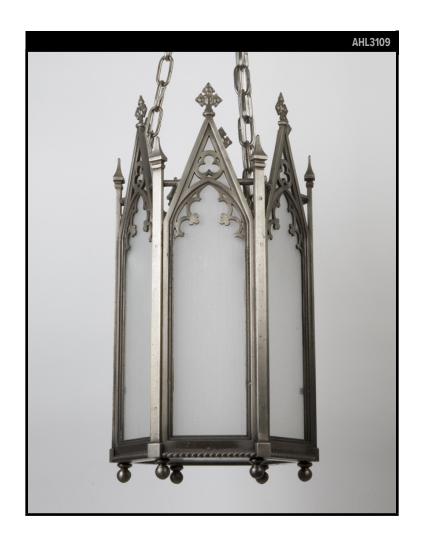

# SIX SIDED NICKEL GOTHIC REVIVAL LANTERN

#### **Circa 1900**

A hexagonal Gothic Revival period lantern in darkened nickel over iron, glazed with frosted seeded glass. Due to the antique nature of this fixture, there may be some nicks or imperfections in the glass.