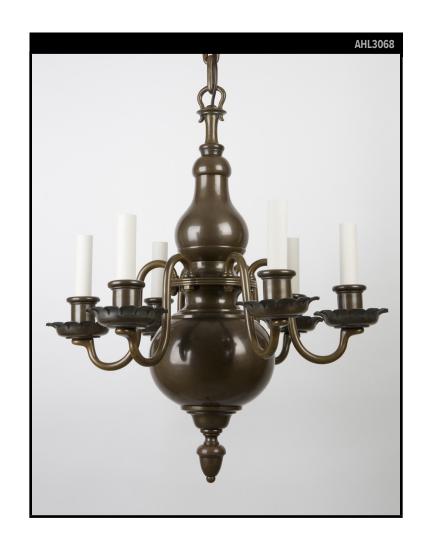

# SIX ARM BRONZE CHANDELIER BY E. F. CALDWELL

#### Circa 1920

A six arm Flemish style chandelier with a full-figured baluster-form body and crimped-edged waxpans under the candle cups. In its beautiful original dark bronze patina. By the New York maker E. F. Caldwell.