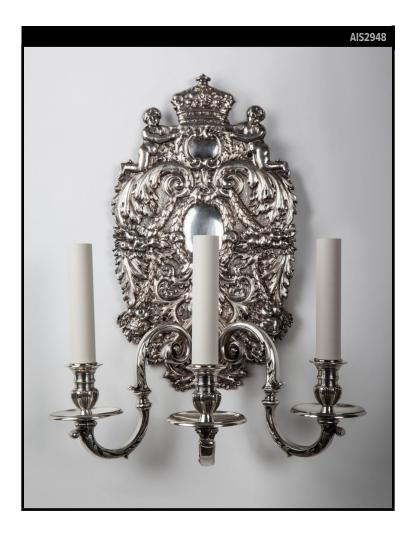

#### Circa 1900

A pair of vintage three arm sconces in silverplate over bronze with George II style bas-relief backplates and S-curving arms supporting gadrooned waxpans and candle cups.

#### DIMENSIONS

Overall: 17" h. x 13-3/4" w. x 8-1/4" d. Backplate: 14-1/2" h. x 8" w.