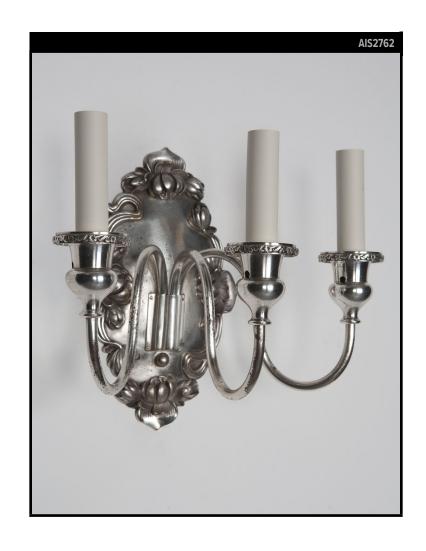

#### **Circa 1910**

A pair of three arm sconces with foliate details in their original silverplate finish. Signed by the New York maker Sterling Bronze Co.

#### **DIMENSIONS**

Overall: 12" h. x 12-1/8" w. x 8-1/2" d. Backplate: 11-1/4" h. x 7-1/4" w.

#### **LAMPING**

3 Candelabra sockets, maximum 60 watts per socket