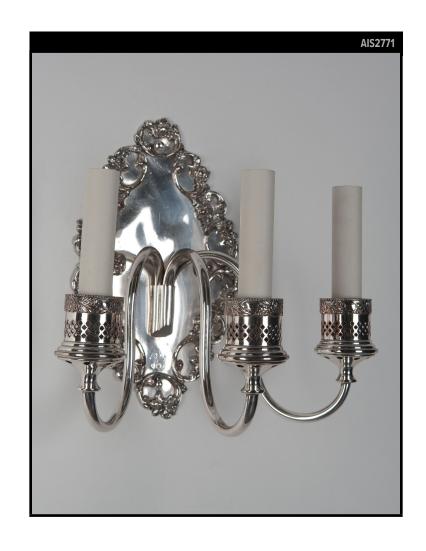

#### Circa 1920

A pair of three arm silverplate brass sconces with pierced cups and foliate details throughout. Having an English hallmark on the backplate.

#### **DIMENSIONS**

Overall: 11-1/2" h. x 11-1/4" w. x 8-3/8" d. Backplate: 11-1/4" h. x 6-3/4" w.