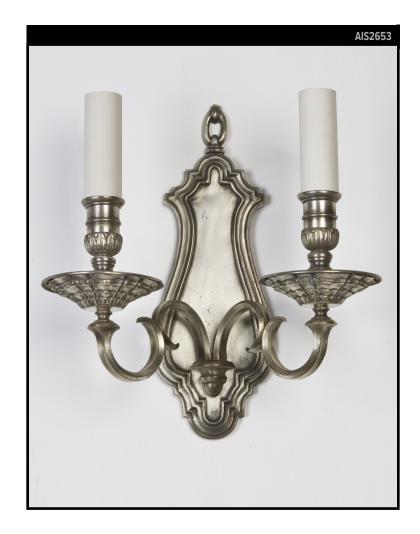

### SILVERPLATE SCONCE WITH SCALLOPED EDGE BACKPLATE

#### Circa 1900

A vintage two arm sconce with long, scalloped edge backplate and kissing C-curve arms under linenfold waxpans. In its original aged silverplate finish.

#### DIMENSIONS

Overall: 14-1/4" h. x 13" w. x 7-3/4" d. Backplate: 14-1/4" h. x 5-1/8" w.