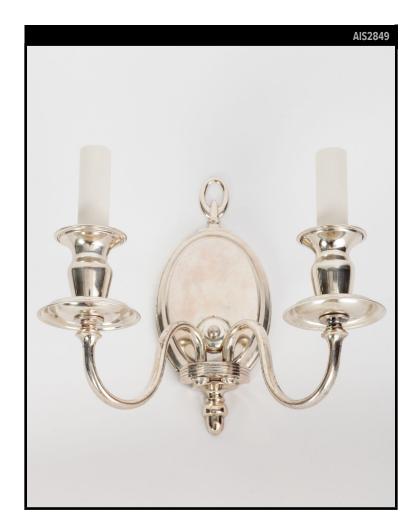

#### Circa 1900

A two arm antique sconce having an oval backplate topped with a loop finial. The flared arms spring from an armback with incised linear details, supporting spun bobeches and cups. In a worn silverplate over bronze finish.

### DIMENSIONS

Overall: 9-7/8" h. x 11-1/8" w. x 7" d. Backplate: 6-1/8" h. x 4-3/8" w.

**APPLICATION** UL listed for use in dry environments