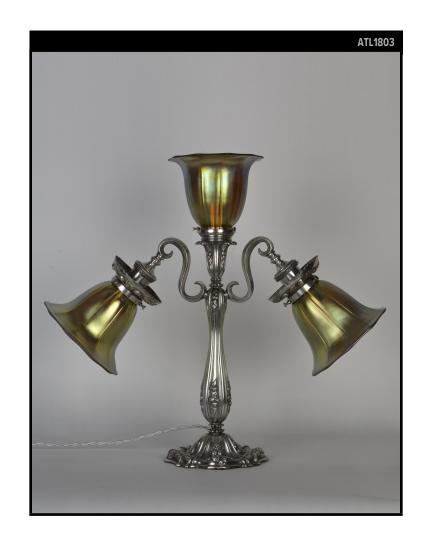

#### **Circa 1910**

A single fruited and foliate-detailed three arm table lamp in its original silverplate finish over copper and bronze. Signed by the New York maker E. F. Caldwell. Having iridescent Lundberg Studio glass shades.

### **DIMENSIONS**

Overall: 19-1/8" h. x 21-1/2" w. x 6-5/8" d.

Height to socket: 16-1/2" Shade: 6-1/2" diameter Base: 6-5/8" diameter