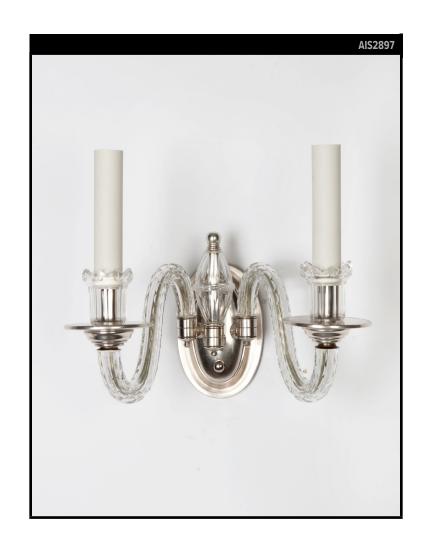

# SILVERPLATE AND CUT CRYSTAL SCONCE

#### **VINTAGE COLLECTION**

#### Circa 1920

A single two arm sconce with cut crystal arms, cups, and central spire in its original aged silverplate finish. Due to the antique nature of this fixture, there may be some nicks or imperfections in the glass.