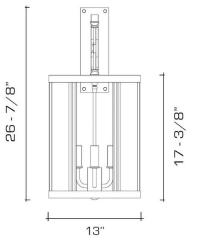

### DIMENSIONS

Overall: 26-7/8" h. x 13" w. x 17-3/8" d. Backplate: 12" h. x 4" w. Body: 17-3/8" h. x 13" diameter