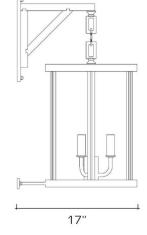

### DIMENSIONS

Overall: 26-7/8" h. x 13" w. x 17-3/8" d. Backplate: 12" h. x 4" w. Body: 17-3/8" h. x 13" diameter