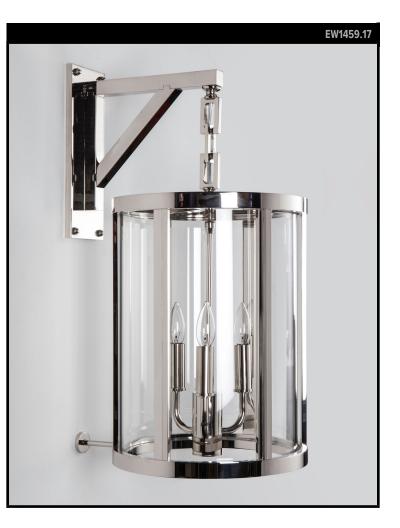

# SEBASTIAN 17 EXTERIOR WALL LANTERN

## **REMAINS LIGHTING CO. COLLECTION**

A cylindrical wall mounted lantern precisely cut and formed of solid brass. All of the elements seamlessly join together in a circular frame that holds a tall mouth-blown glass lens showing its subtly unique swirls, seeds, and striations.

#### LAMPING

3 Candelabra sockets, maximum 60 watts per socket