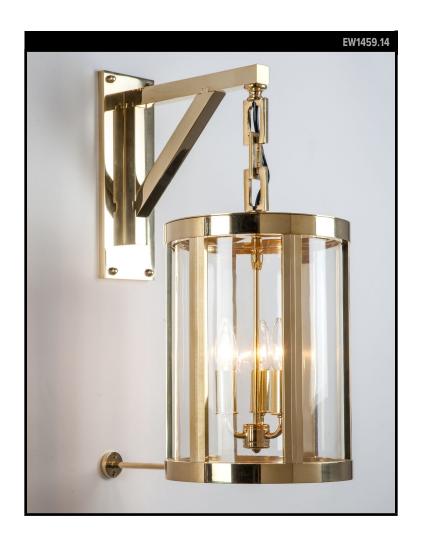

### **REMAINS LIGHTING CO. COLLECTION**

Crafted of bold and precisely cut solid brass, the elements of the Sebastian Exterior Lantern seamlessly join together in a circular frame that holds a tall mouthblown glass lens showing its subtly unique swirls, seeds, and striations.

## **DIMENSIONS**

Overall: 23-1/8" h. x 10-1/4" w. x 15-5/8" d.

Backplate: 12" h. x 4" w.

Body: 13-1/2" h.

#### **LAMPING**

3 Candelabra sockets, maximum 60 watts per socket

B10 Candelabra torpedo bulb recommended