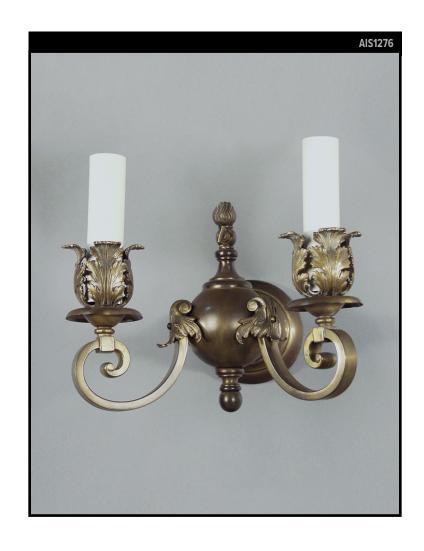

#### **Circa 1910**

A pair of two arm sconces in a darkened brass finish. The rectangular-section scrolled arms spring from acanthus leaf armbacks which are mounted to a spherical body, surmounted by a flame finial originally used as a gas-fired alternate light source.

#### **DIMENSIONS**

Overall: 9" h. x 12" w. x 10" d. Backplate: 4-1/2" diameter