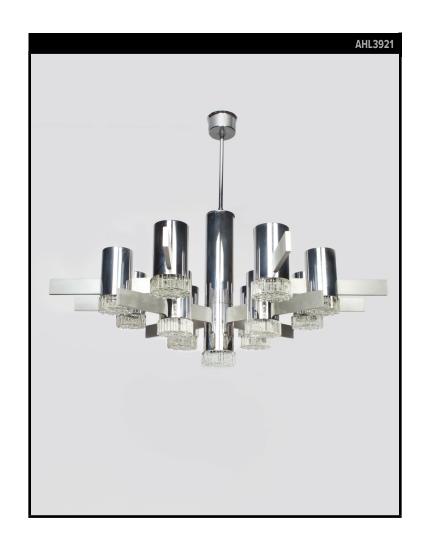

# SCIOLARI CHANDELIER WITH TEXTURED GLASS DIFFUSERS

#### **Circa 1960**

A vintage thirteen light polished chrome and brushed aluminum chandelier with cylindrical elements terminating in textured glass diffusers. Designed by the Italian maker Gaetano Sciolari. Due to the antique nature of this fixture, there may be some nicks or imperfections in the glass.

## **DIMENSIONS**

Current height: 28-3/4" Minimum height: 22" Overall: 35" diameter

Glass: 1-1/2" h. x 3-1/2" diameter