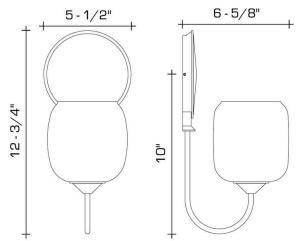

#### DIMENSIONS

Overall: 12-3/4" h. x 6-5/8" d. Backplate: 5-1/2" diameter Glass: 5" h. x 5" w. x 4-3/4" d.