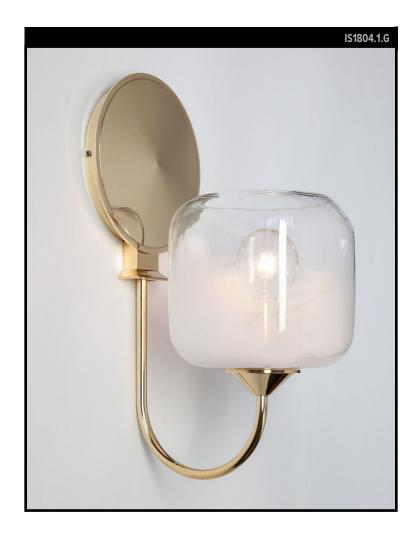

# SAVOIA SCONCE WITH ICE CUBE GLASS

# **REMAINS LIGHTING CO. COLLECTION**

An elegant single arm sconce with a simple conic cup holding an Ice Cube shade of hand blown Italian glass in Sfumato, a clear to opal gradient or Dusk, a translucent cool gray. The Savoia's sleek stem and the slight apex of its round backplate are influenced by the Italian aircraft produced by Savoia-Marchetti for the Schneider Cup races.