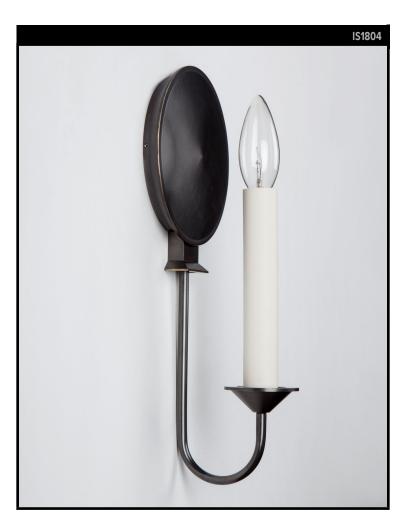

## SAVOIA SCONCE

### **REMAINS LIGHTING CO. COLLECTION**

An elegant single-arm sconce, Savoia's sleek stem and the slight apex of its round backplate are influenced by the Italian aircraft produced by Savoia-Marchetti for the Schneider Cup races.