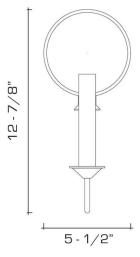

#### DIMENSIONS

Overall: 12-7/8" h. x 5-1/2" w. x 4" d. Backplate: 5-1/2" diameter

**APPLICATION** UL listed for use in dry environments