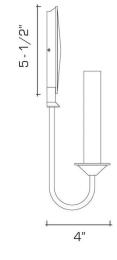

#### DIMENSIONS

Overall: 12-7/8" h. x 5-1/2" w. x 4" d. Backplate: 5-1/2" diameter

**APPLICATION** UL listed for use in dry environments