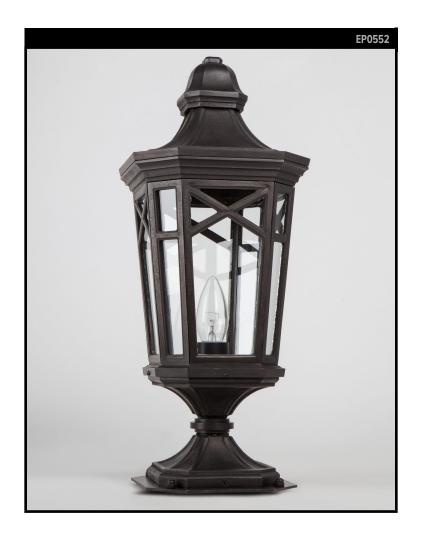

# **REMAINS LIGHTING CO. COLLECTION**

A classic cast bronze pier mounted lantern with a tapered octagonal body. The windows have an alternating square and X pattern of muntins. Each of the blank panels has a subtle recessed panel detail.