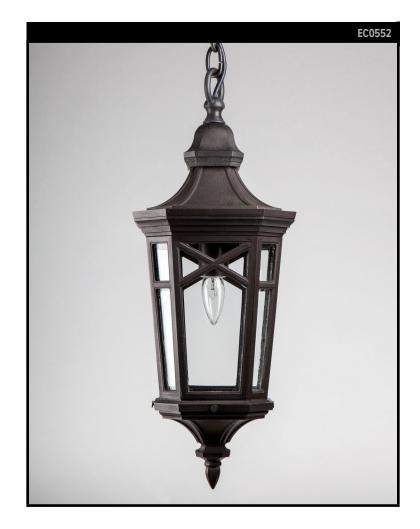

### **REMAINS LIGHTING CO. COLLECTION**

A classic cast bronze hanging lantern with a tapered octagonal body. The windows have an alternating square and X pattern of muntins. Each of the blank panels has a subtle recessed panel detail.