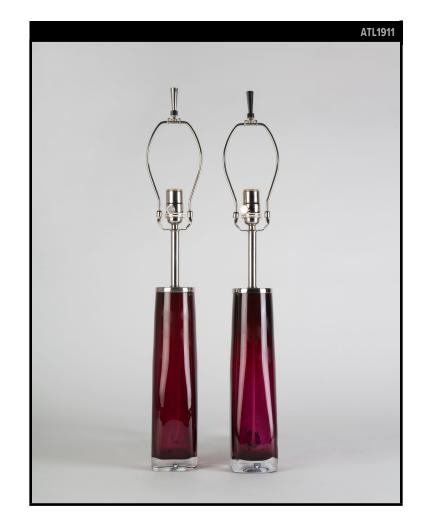

#### Circa 1960

A pair of square-bottomed cased glass lamps in a ruby red color with polished nickel fittings. Signed by Carl Fagerlund for the Swedish glassmaker Orrefors. Due to the antique nature of this fixture, there may be some nicks or imperfections in the glass as well as variations from piece to piece.

#### DIMENSIONS

Overall: 27-1/4" h. x 4" w. x 3-1/4" d. Height to socket: 20" Body: 13" h. x 3-1/4" w. x 3-1/4" d.